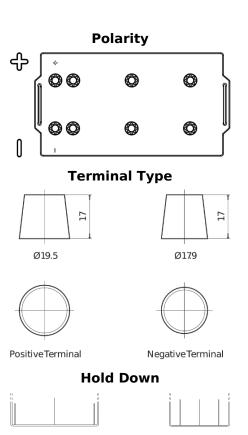

## Endurance+PRO Gel FD2103

| Part number                    | FD2103        |
|--------------------------------|---------------|
| Technology                     | GEL           |
| EAN/GTIN                       | 3661024046961 |
| Voltage                        | 12 V          |
| Capacity                       | 210.0 Ah      |
| CCA                            | 1030 A        |
| Length                         | 518 mm        |
| Width                          | 274 mm        |
| Height                         | 240 mm        |
| Box size                       | D06           |
| Polarity                       | ETN 3         |
| Terminal Type                  | EN taper post |
| Hold Down                      | B0            |
| Weights (subject of variation) | 63.50 kg      |
|                                |               |