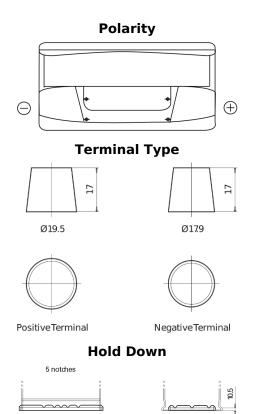

## **Standard FC900**

| Part number                    | FC900         |
|--------------------------------|---------------|
| Technology                     | Flooded       |
| EAN/GTIN                       | 3661024044837 |
| Voltage                        | 12 V          |
| Capacity                       | 90.0 Ah       |
| CCA                            | 720 A         |
| Length                         | 353 mm        |
| Width                          | 175 mm        |
| Height                         | 190 mm        |
| Box size                       | L05           |
| Polarity                       | ETN 0         |
| Terminal Type                  | EN taper post |
| Hold Down                      | B13           |
| Weights (subject of variation) | 20.50 kg      |
|                                |               |