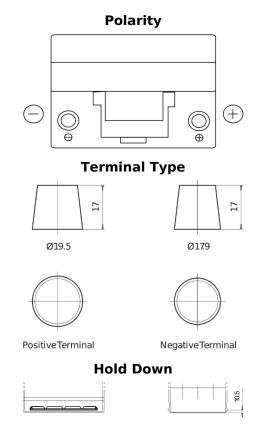

## Formula FB954

| Part number                    | FB954         |
|--------------------------------|---------------|
| Technology                     | Flooded       |
| EAN/GTIN                       | 3661024044455 |
| Voltage                        | 12 V          |
| Capacity                       | 95.0 Ah       |
| CCA                            | 760 A         |
| Length                         | 306 mm        |
| Width                          | 173 mm        |
| Height                         | 222 mm        |
| Box size                       | D31           |
| Polarity                       | ETN 0         |
| Terminal Type                  | EN taper post |
| Hold Down                      | Korean B1     |
| Weights (subject of variation) | 20.60 kg      |