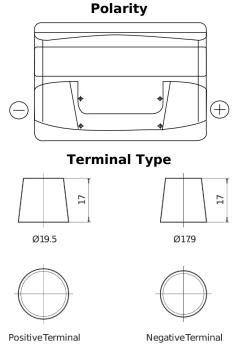

## Formula FB802

| Part number                    | FB802         |
|--------------------------------|---------------|
| Technology                     | Flooded       |
| EAN/GTIN                       | 3661024044653 |
| Voltage                        | 12 V          |
| Capacity                       | 80.0 Ah       |
| CCA                            | 700 A         |
| Length                         | 315 mm        |
| Width                          | 175 mm        |
| Height                         | 175 mm        |
| Box size                       | LB4           |
| Polarity                       | ETN 0         |
| Terminal Type                  | EN taper post |
| Hold Down                      | B13           |
| Weights (subject of variation) | 17.80 kg      |