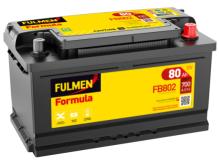

## Formula FB802

| Part number                    | FB802         |
|--------------------------------|---------------|
| Technology                     | Flooded       |
| EAN/GTIN                       | 3661024044653 |
| Voltage                        | 12 V          |
| Capacity                       | 80.0 Ah       |
| CCA                            | 700 A         |
| Length                         | 315 mm        |
| Width                          | 175 mm        |
| Height                         | 175 mm        |
| Box size                       | LB4           |
| Polarity                       | ETN 0         |
| Terminal Type                  | EN taper post |
| Hold Down                      | B13           |
| Weights (subject of variation) | 17.80 kg      |