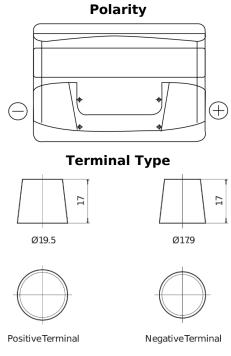

## Formula FB712

| Part number                    | FB712         |
|--------------------------------|---------------|
| Technology                     | Flooded       |
| EAN/GTIN                       | 3661024044646 |
| Voltage                        | 12 V          |
| Capacity                       | 71.0 Ah       |
| CCA                            | 670 A         |
| Length                         | 278 mm        |
| Width                          | 175 mm        |
| Height                         | 175 mm        |
| Box size                       | LB3           |
| Polarity                       | ETN 0         |
| Terminal Type                  | EN taper post |
| Hold Down                      | B13           |
| Weights (subject of variation) | 15.30 kg      |

## **Hold Down**

Design, features and specifications are subject to change without notice. We disclaim any representation or warranty, express or implied, concerning the data or recommendations, and in no event shall be liable for any loss or damage claimed to have arisen as a result. Some products may not be available in your local market.