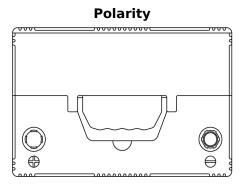

## Formula FB708

| Part number         | FB708           |
|---------------------|-----------------|
| Part number         | FB/06           |
| Technology          | Flooded         |
| EAN/GTIN            | 3661024046992   |
| Voltage             | 12 V            |
| Capacity            | 70.0 Ah         |
| CCA                 | 740 A           |
| Length              | 260 mm          |
| Width               | 180 mm          |
| Height              | 186 mm          |
| Box size            | G78             |
| Polarity            | ETN 1           |
| Terminal Type       | SAE S 3/8" side |
|                     | Terminal        |
| Hold Down           | B7              |
| Weights (subject of | 16.70 kg        |
| variation)          |                 |