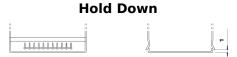

## Formula FB708

| Part number         | FB708           |
|---------------------|-----------------|
| Part number         | FB/06           |
| Technology          | Flooded         |
| EAN/GTIN            | 3661024046992   |
| Voltage             | 12 V            |
| Capacity            | 70.0 Ah         |
| CCA                 | 740 A           |
| Length              | 260 mm          |
| Width               | 180 mm          |
| Height              | 186 mm          |
| Box size            | G78             |
| Polarity            | ETN 1           |
| Terminal Type       | SAE S 3/8" side |
|                     | Terminal        |
| Hold Down           | B7              |
| Weights (subject of | 16.70 kg        |
| variation)          |                 |