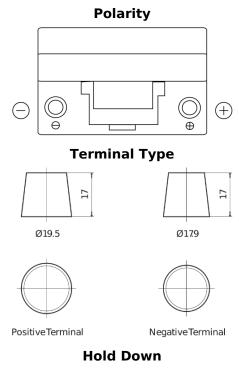

## Formula FB704

| Part number                    | FB704         |
|--------------------------------|---------------|
| Technology                     | Flooded       |
| EAN/GTIN                       | 3661024044431 |
| Voltage                        | 12 V          |
| Capacity                       | 70.0 Ah       |
| CCA                            | 540 A         |
| Length                         | 270 mm        |
| Width                          | 173 mm        |
| Height                         | 222 mm        |
| Box size                       | D26           |
| Polarity                       | ETN 0         |
| Terminal Type                  | EN taper post |
| Hold Down                      | Korean B1+B6  |
| Weights (subject of variation) | 16.10 kg      |