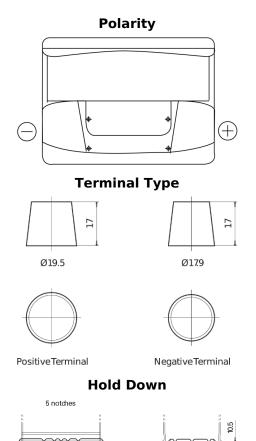

## Formula FB620

| Part number                    | FB620         |
|--------------------------------|---------------|
| Technology                     | Flooded       |
| EAN/GTIN                       | 3661024044530 |
| Voltage                        | 12 V          |
| Capacity                       | 62.0 Ah       |
| CCA                            | 540 A         |
| Length                         | 242 mm        |
| Width                          | 175 mm        |
| Height                         | 190 mm        |
| Box size                       | L02           |
| Polarity                       | ETN 0         |
| Terminal Type                  | EN taper post |
| Hold Down                      | B13           |
| Weights (subject of variation) | 14.20 kg      |