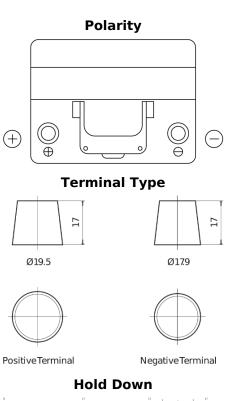

## Formula FB605

FROOT

| TechnologyFloodedEAN/GTIN3661024044424Voltage12 VCapacity60.0 AhCCA480 ALength230 mmWidth173 mmHeight222 mmBox sizeD23PolarityETN 1Terminal TypeEN taper postHold DownKorean B1Weights (subject of<br>variation)14.60 kg |
|--------------------------------------------------------------------------------------------------------------------------------------------------------------------------------------------------------------------------|
| Voltage12 VCapacity60.0 AhCCA480 ALength230 mmWidth173 mmHeight222 mmBox sizeD23PolarityETN 1Terminal TypeEN taper postHold DownKorean B1Weights (subject of14.60 kg                                                     |
| Capacity60.0 AhCCA480 ALength230 mmWidth173 mmHeight222 mmBox sizeD23PolarityETN 1Terminal TypeEN taper postHold DownKorean B1Weights (subject of14.60 kg                                                                |
| CCA480 ALength230 mmWidth173 mmHeight222 mmBox sizeD23PolarityETN 1Terminal TypeEN taper postHold DownKorean B1Weights (subject of14.60 kg                                                                               |
| Length230 mmWidth173 mmHeight222 mmBox sizeD23PolarityETN 1Terminal TypeEN taper postHold DownKorean B1Weights (subject of14.60 kg                                                                                       |
| Width173 mmHeight222 mmBox sizeD23PolarityETN 1Terminal TypeEN taper postHold DownKorean B1Weights (subject of14.60 kg                                                                                                   |
| Height222 mmBox sizeD23PolarityETN 1Terminal TypeEN taper postHold DownKorean B1Weights (subject of14.60 kg                                                                                                              |
| Box sizeD23PolarityETN 1Terminal TypeEN taper postHold DownKorean B1Weights (subject of14.60 kg                                                                                                                          |
| PolarityETN 1Terminal TypeEN taper postHold DownKorean B1Weights (subject of14.60 kg                                                                                                                                     |
| Terminal TypeEN taper postHold DownKorean B1Weights (subject of14.60 kg                                                                                                                                                  |
| Hold DownKorean B1Weights (subject of14.60 kg                                                                                                                                                                            |
| Weights (subject of 14.60 kg                                                                                                                                                                                             |
|                                                                                                                                                                                                                          |
| variation)                                                                                                                                                                                                               |
|                                                                                                                                                                                                                          |