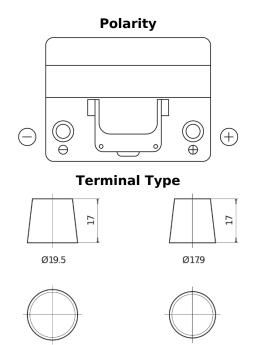

## Formula FB604

| Part number                    | FB604         |
|--------------------------------|---------------|
| Technology                     | Flooded       |
| EAN/GTIN                       | 3661024044417 |
| Voltage                        | 12 V          |
| Capacity                       | 60.0 Ah       |
| CCA                            | 480 A         |
| Length                         | 230 mm        |
| Width                          | 173 mm        |
| Height                         | 222 mm        |
| Box size                       | D23           |
| Polarity                       | ETN 0         |
| Terminal Type                  | EN taper post |
| Hold Down                      | Korean B1     |
| Weights (subject of variation) | 14.60 kg      |

NegativeTerminal

PositiveTerminal

Design, features and specifications are subject to change without notice. We disclaim any representation or warranty, express or implied, concerning the data or recommendations, and in no event shall be liable for any loss or damage claimed to have arisen as a result. Some products may not be available in your local market.