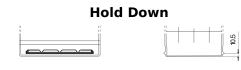

## Formula FB604

| Part number                    | FB604         |
|--------------------------------|---------------|
| Technology                     | Flooded       |
| EAN/GTIN                       | 3661024044417 |
| Voltage                        | 12 V          |
| Capacity                       | 60.0 Ah       |
| CCA                            | 480 A         |
| Length                         | 230 mm        |
| Width                          | 173 mm        |
| Height                         | 222 mm        |
| Box size                       | D23           |
| Polarity                       | ETN 0         |
| Terminal Type                  | EN taper post |
| Hold Down                      | Korean B1     |
| Weights (subject of variation) | 14.60 kg      |