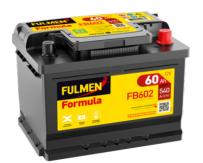

## Formula FB602

| Part number                    | FB602         |
|--------------------------------|---------------|
| Technology                     | Flooded       |
| EAN/GTIN                       | 3661024044639 |
| Voltage                        | 12 V          |
| Capacity                       | 60.0 Ah       |
| CCA                            | 540 A         |
| Length                         | 242 mm        |
| Width                          | 175 mm        |
| Height                         | 175 mm        |
| Box size                       | LB2           |
| Polarity                       | ETN 0         |
| Terminal Type                  | EN taper post |
| Hold Down                      | B13           |
| Weights (subject of variation) | 12.90 kg      |
|                                |               |