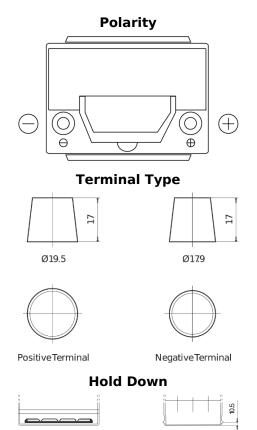

## **Futura CA654**

| Part number                    | CA654         |
|--------------------------------|---------------|
| Technology                     | Flooded       |
| EAN/GTIN                       | 3661024016483 |
| Voltage                        | 12 V          |
| Capacity                       | 65.0 Ah       |
| CCA                            | 580 A         |
| Length                         | 230 mm        |
| Width                          | 173 mm        |
| Height                         | 222 mm        |
| Box size                       | D23           |
| Polarity                       | ETN 0         |
| Terminal Type                  | EN taper post |
| Hold Down                      | Korean B1     |
| Weights (subject of variation) | 16.00 kg      |