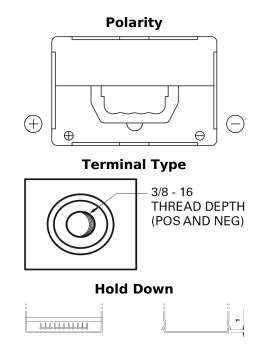

## Formula FB558

| Part number                    | FB558                       |
|--------------------------------|-----------------------------|
| Technology                     | Flooded                     |
| EAN/GTIN                       | 3661024046985               |
| Voltage                        | 12 V                        |
| Capacity                       | 55.0 Ah                     |
| CCA                            | 620 A                       |
| Length                         | 230 mm                      |
| Width                          | 180 mm                      |
| Height                         | 186 mm                      |
| Box size                       | G75                         |
| Polarity                       | ETN 1                       |
| Terminal Type                  | SAE S 3/8" side<br>Terminal |
| Hald Davis                     |                             |
| Hold Down                      | В7                          |
| Weights (subject of variation) | 14.20 kg                    |