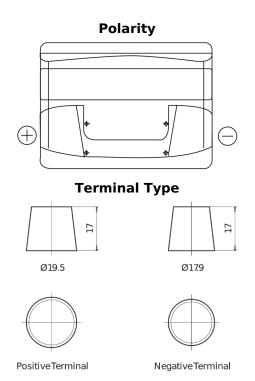

## Formula FB501

| Part number                    | FB501         |
|--------------------------------|---------------|
| Technology                     | Flooded       |
| EAN/GTIN                       | 3661024044523 |
| Voltage                        | 12 V          |
| Capacity                       | 50.0 Ah       |
| CCA                            | 450 A         |
| Length                         | 207 mm        |
| Width                          | 175 mm        |
| Height                         | 190 mm        |
| Box size                       | L01           |
| Polarity                       | ETN 1         |
| Terminal Type                  | EN taper post |
| Hold Down                      | B13           |
| Weights (subject of variation) | 12.20 kg      |