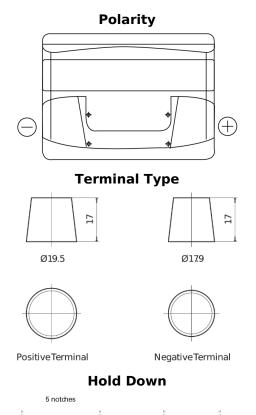

## Formula FB500

| Part number                    | FB500         |
|--------------------------------|---------------|
| Technology                     | Flooded       |
| EAN/GTIN                       | 3661024044516 |
| Voltage                        | 12 V          |
| Capacity                       | 50.0 Ah       |
| CCA                            | 450 A         |
| Length                         | 207 mm        |
| Width                          | 175 mm        |
| Height                         | 190 mm        |
| Box size                       | L01           |
| Polarity                       | ETN 0         |
| Terminal Type                  | EN taper post |
| Hold Down                      | B13           |
| Weights (subject of variation) | 12.20 kg      |