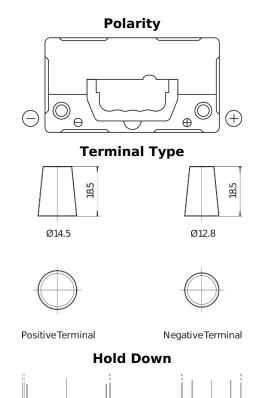

## Formula FB456

| Part number                    | FB456          |
|--------------------------------|----------------|
| Technology                     | Flooded        |
| EAN/GTIN                       | 3661024044356  |
| Voltage                        | 12 V           |
| Capacity                       | 45.0 Ah        |
| CCA                            | 330 A          |
| Length                         | 237 mm         |
| Width                          | 127 mm         |
| Height                         | 227 mm         |
| Box size                       | B24            |
| Polarity                       | ETN 0          |
| Terminal Type                  | JIS taper post |
| Hold Down                      | В0             |
| Weights (subject of variation) | 11.40 kg       |