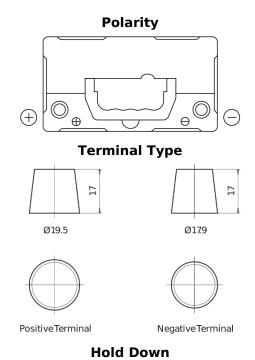

## Formula FB455

| Part number                    | FB455         |
|--------------------------------|---------------|
| Technology                     | Flooded       |
| EAN/GTIN                       | 3661024044387 |
| Voltage                        | 12 V          |
| Capacity                       | 45.0 Ah       |
| CCA                            | 330 A         |
| Length                         | 237 mm        |
| Width                          | 127 mm        |
| Height                         | 227 mm        |
| Box size                       | B24           |
| Polarity                       | ETN 1         |
| Terminal Type                  | EN taper post |
| Hold Down                      | В0            |
| Weights (subject of variation) | 11.40 kg      |