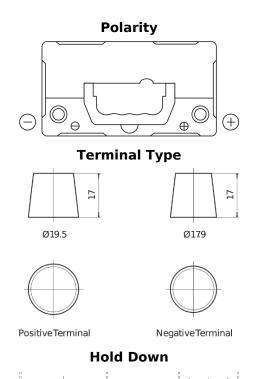

## Formula FB454

| Part number                    | FB454         |
|--------------------------------|---------------|
| Technology                     | Flooded       |
| EAN/GTIN                       | 3661024044370 |
| Voltage                        | 12 V          |
| Capacity                       | 45.0 Ah       |
| CCA                            | 330 A         |
| Length                         | 237 mm        |
| Width                          | 127 mm        |
| Height                         | 227 mm        |
| Box size                       | B24           |
| Polarity                       | ETN 0         |
| Terminal Type                  | EN taper post |
| Hold Down                      | В0            |
| Weights (subject of variation) | 11.40 kg      |