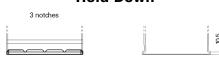

## Formula FB451

| Part number                    | FB451         |
|--------------------------------|---------------|
| Technology                     | Flooded       |
| EAN/GTIN                       | 3661024044486 |
| Voltage                        | 12 V          |
| Capacity                       | 45.0 Ah       |
| CCA                            | 330 A         |
| Length                         | 220 mm        |
| Width                          | 135 mm        |
| Height                         | 225 mm        |
| Box size                       | E02           |
| Polarity                       | ETN 1         |
| Terminal Type                  | EN taper post |
| Hold Down                      | B1            |
| Weights (subject of variation) | 12.50 kg      |

## **Hold Down**

Design, features and specifications are subject to change without notice. We disclaim any representation or warranty, express or implied, concerning the data or recommendations, and in no event shall be liable for any loss or damage claimed to have arisen as a result. Some products may not be available in your local market.