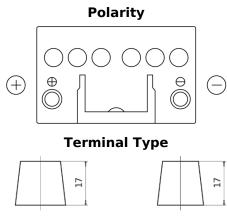

## Formula FB451

| Part number                    | FB451         |
|--------------------------------|---------------|
| Technology                     | Flooded       |
| EAN/GTIN                       | 3661024044486 |
| Voltage                        | 12 V          |
| Capacity                       | 45.0 Ah       |
| CCA                            | 330 A         |
| Length                         | 220 mm        |
| Width                          | 135 mm        |
| Height                         | 225 mm        |
| Box size                       | E02           |
| Polarity                       | ETN 1         |
| Terminal Type                  | EN taper post |
| Hold Down                      | B1            |
| Weights (subject of variation) | 12.50 kg      |