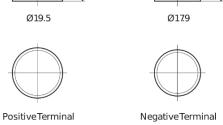

## Formula FB451

| Part number                    | FB451         |
|--------------------------------|---------------|
| Technology                     | Flooded       |
| EAN/GTIN                       | 3661024044486 |
| Voltage                        | 12 V          |
| Capacity                       | 45.0 Ah       |
| CCA                            | 330 A         |
| Length                         | 220 mm        |
| Width                          | 135 mm        |
| Height                         | 225 mm        |
| Box size                       | E02           |
| Polarity                       | ETN 1         |
| Terminal Type                  | EN taper post |
| Hold Down                      | B1            |
| Weights (subject of variation) | 12.50 kg      |