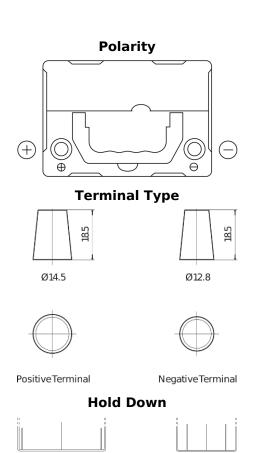

## Formula FB357

| Part number                    | FB357          |
|--------------------------------|----------------|
| Technology                     | Flooded        |
| EAN/GTIN                       | 3661024044349  |
| Voltage                        | 12 V           |
| Capacity                       | 35.0 Ah        |
| CCA                            | 240 A          |
| Length                         | 187 mm         |
| Width                          | 127 mm         |
| Height                         | 220 mm         |
| Box size                       | B19            |
| Polarity                       | ETN 1          |
| Terminal Type                  | JIS taper post |
| Hold Down                      | B0             |
| Weights (subject of variation) | 8.90 kg        |
|                                |                |