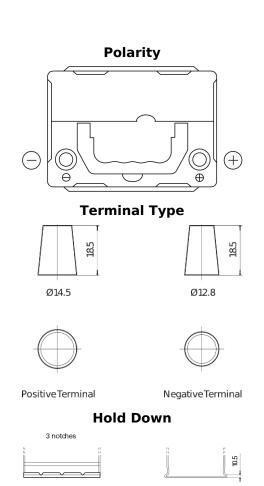

## Formula FB356A

| Part number                    | FB356A         |
|--------------------------------|----------------|
| Technology                     | Flooded        |
| EAN/GTIN                       | 3661024044882  |
| Voltage                        | 12 V           |
| Capacity                       | 35.0 Ah        |
| CCA                            | 240 A          |
| Length                         | 187 mm         |
| Width                          | 127 mm         |
| Height                         | 220 mm         |
| Box size                       | B19            |
| Polarity                       | ETN 0          |
| Terminal Type                  | JIS taper post |
| Hold Down                      | Korean B1 Long |
| Weights (subject of variation) | 8.90 kg        |
|                                |                |