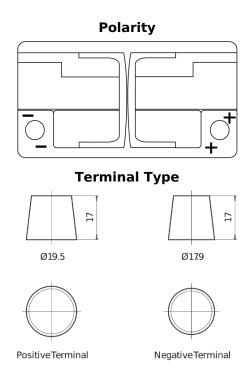

## Formula Xtreme FA900

| Part number                    | FA900         |
|--------------------------------|---------------|
| Technology                     | Flooded       |
| EAN/GTIN                       | 3661024046251 |
| Voltage                        | 12 V          |
| Capacity                       | 90.0 Ah       |
| CCA                            | 720 A         |
| Length                         | 315 mm        |
| Width                          | 175 mm        |
| Height                         | 190 mm        |
| Box size                       | L04           |
| Polarity                       | ETN 0         |
| Terminal Type                  | EN taper post |
| Hold Down                      | B13           |
| Weights (subject of variation) | 19.70 kg      |