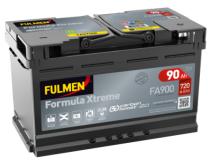

## Formula Xtreme FA900

| Part number                    | FA900         |
|--------------------------------|---------------|
| Technology                     | Flooded       |
| EAN/GTIN                       | 3661024046251 |
| Voltage                        | 12 V          |
| Capacity                       | 90.0 Ah       |
| CCA                            | 720 A         |
| Length                         | 315 mm        |
| Width                          | 175 mm        |
| Height                         | 190 mm        |
| Box size                       | L04           |
| Polarity                       | ETN 0         |
| Terminal Type                  | EN taper post |
| Hold Down                      | B13           |
| Weights (subject of variation) | 19.70 kg      |