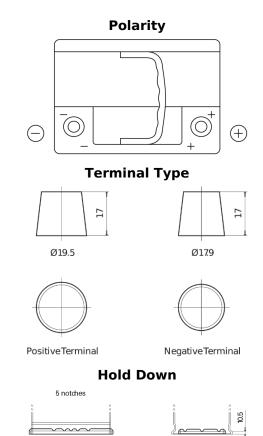

## Futura CA612

| Part number                    | CA612         |
|--------------------------------|---------------|
| Technology                     | Flooded       |
| EAN/GTIN                       | 3661024014274 |
| Voltage                        | 12 V          |
| Capacity                       | 61.0 Ah       |
| CCA                            | 600 A         |
| Length                         | 242 mm        |
| Width                          | 175 mm        |
| Height                         | 175 mm        |
| Box size                       | LB2           |
| Polarity                       | ETN 0         |
| Terminal Type                  | EN taper post |
| Hold Down                      | B13           |
| Weights (subject of variation) | 14.00 kg      |