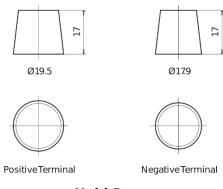

770



| Part number                    | FA770         |
|--------------------------------|---------------|
| Technology                     | Flooded       |
| EAN/GTIN                       | 3661024044240 |
| Voltage                        | 12 V          |
| Capacity                       | 77.0 Ah       |
| CCA                            | 760 A         |
| Length                         | 278 mm        |
| Width                          | 175 mm        |
| Height                         | 190 mm        |
| Box size                       | L03           |
| Polarity                       | ETN 0         |
| Terminal Type                  | EN taper post |
| Hold Down                      | B13           |
| Weights (subject of variation) | 17.50 kg      |

## Polarity Terminal Type



## **Hold Down**



Design, features and specifications are subject to change without notice. We disclaim any representation or warranty, express or implied, concerning the data or recommendations, and in no event shall be liable for any loss or damage claimed to have arisen as a result. Some products may not be available in your local market.