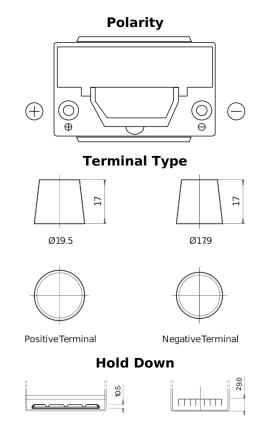

## Formula Xtreme FA755

| Part number                    | FA755         |
|--------------------------------|---------------|
| Technology                     | Flooded       |
| EAN/GTIN                       | 3661024044172 |
| Voltage                        | 12 V          |
| Capacity                       | 75.0 Ah       |
| CCA                            | 630 A         |
| Length                         | 270 mm        |
| Width                          | 173 mm        |
| Height                         | 222 mm        |
| Box size                       | D26           |
| Polarity                       | ETN 1         |
| Terminal Type                  | EN taper post |
| Hold Down                      | Korean B1+B6  |
| Weights (subject of variation) | 17.40 kg      |