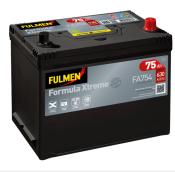

## Formula Xtreme FA754

| Part number                    | FA754         |
|--------------------------------|---------------|
| Technology                     | Flooded       |
| EAN/GTIN                       | 3661024044165 |
| Voltage                        | 12 V          |
| Capacity                       | 75.0 Ah       |
| CCA                            | 630 A         |
| Length                         | 270 mm        |
| Width                          | 173 mm        |
| Height                         | 222 mm        |
| Box size                       | D26           |
| Polarity                       | ETN 0         |
| Terminal Type                  | EN taper post |
| Hold Down                      | Korean B1+B6  |
| Weights (subject of variation) | 17.40 kg      |