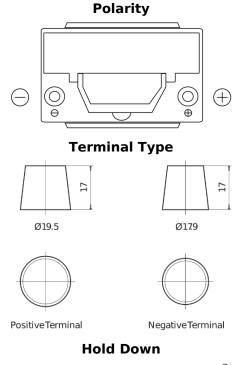

## Formula Xtreme FA754

| Part number                    | FA754         |
|--------------------------------|---------------|
| Technology                     | Flooded       |
| EAN/GTIN                       | 3661024044165 |
| Voltage                        | 12 V          |
| Capacity                       | 75.0 Ah       |
| CCA                            | 630 A         |
| Length                         | 270 mm        |
| Width                          | 173 mm        |
| Height                         | 222 mm        |
| Box size                       | D26           |
| Polarity                       | ETN 0         |
| Terminal Type                  | EN taper post |
| Hold Down                      | Korean B1+B6  |
| Weights (subject of variation) | 17.40 kg      |