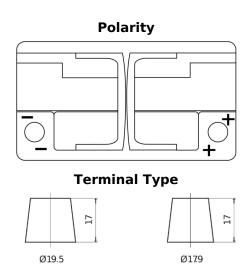

## Formula Xtreme FA722

| Part number                    | FA722         |
|--------------------------------|---------------|
| Technology                     | Flooded       |
| EAN/GTIN                       | 3661024044288 |
| Voltage                        | 12 V          |
| Capacity                       | 72.0 Ah       |
| CCA                            | 720 A         |
| Length                         | 278 mm        |
| Width                          | 175 mm        |
| Height                         | 175 mm        |
| Box size                       | LB3           |
| Polarity                       | ETN 0         |
| Terminal Type                  | EN taper post |
| Hold Down                      | B13           |
| Weights (subject of variation) | 15.90 kg      |