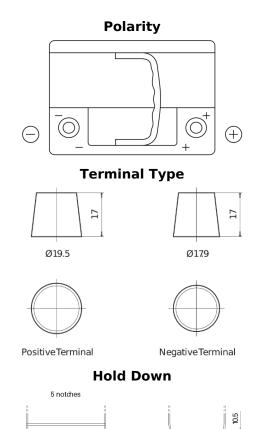

## Formula Xtreme FA640

| Part number                    | FA640         |
|--------------------------------|---------------|
| Technology                     | Flooded       |
| EAN/GTIN                       | 3661024044226 |
| Voltage                        | 12 V          |
| Capacity                       | 64.0 Ah       |
| CCA                            | 640 A         |
| Length                         | 242 mm        |
| Width                          | 175 mm        |
| Height                         | 190 mm        |
| Box size                       | L02           |
| Polarity                       | ETN 0         |
| Terminal Type                  | EN taper post |
| Hold Down                      | B13           |
| Weights (subject of variation) | 14.90 kg      |