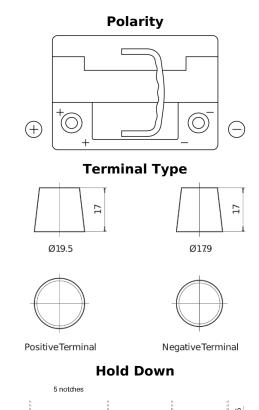

## Formula Xtreme FA601

| Part number                    | FA601         |
|--------------------------------|---------------|
| Technology                     | Flooded       |
| EAN/GTIN                       | 3661024044233 |
| Voltage                        | 12 V          |
| Capacity                       | 60.0 Ah       |
| CCA                            | 600 A         |
| Length                         | 242 mm        |
| Width                          | 175 mm        |
| Height                         | 190 mm        |
| Box size                       | L02           |
| Polarity                       | ETN 1         |
| Terminal Type                  | EN taper post |
| Hold Down                      | B13           |
| Weights (subject of variation) | 15.00 kg      |