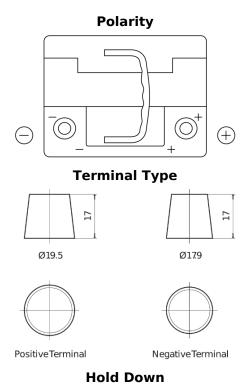

## Formula Xtreme FA530

| Part number                    | FA530         |
|--------------------------------|---------------|
| Technology                     | Flooded       |
| EAN/GTIN                       | 3661024044202 |
| Voltage                        | 12 V          |
| Capacity                       | 53.0 Ah       |
| CCA                            | 540 A         |
| Length                         | 207 mm        |
| Width                          | 175 mm        |
| Height                         | 190 mm        |
| Box size                       | L01           |
| Polarity                       | ETN 0         |
| Terminal Type                  | EN taper post |
| Hold Down                      | B13           |
| Weights (subject of variation) | 12.70 kg      |