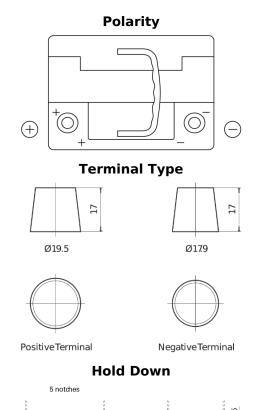

## Futura CA601

| Part number                    | CA601         |
|--------------------------------|---------------|
| Technology                     | Flooded       |
| EAN/GTIN                       | 3661024014236 |
| Voltage                        | 12 V          |
| Capacity                       | 60.0 Ah       |
| CCA                            | 600 A         |
| Length                         | 242 mm        |
| Width                          | 175 mm        |
| Height                         | 190 mm        |
| Box size                       | L02           |
| Polarity                       | ETN 1         |
| Terminal Type                  | EN taper post |
| Hold Down                      | B13           |
| Weights (subject of variation) | 15.00 kg      |