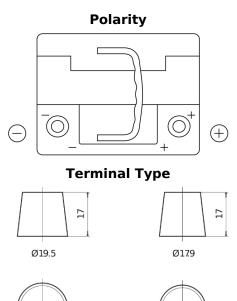

## Formula Xtreme FA472

| Part number                    | FA472         |
|--------------------------------|---------------|
| Technology                     | Flooded       |
| EAN/GTIN                       | 3661024044264 |
| Voltage                        | 12 V          |
| Capacity                       | 47.0 Ah       |
| CCA                            | 450 A         |
| Length                         | 207 mm        |
| Width                          | 175 mm        |
| Height                         | 175 mm        |
| Box size                       | LB1           |
| Polarity                       | ETN 0         |
| Terminal Type                  | EN taper post |
| Hold Down                      | B13           |
| Weights (subject of variation) | 11.40 kg      |

## Positive Terminal Negative Terminal