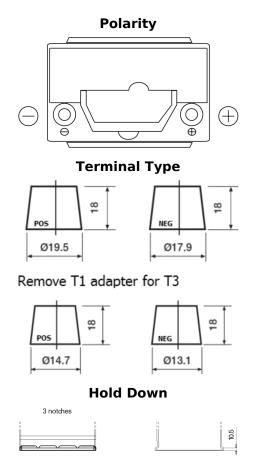

## Formula Xtreme FA456

| Part number                    | FA456          |
|--------------------------------|----------------|
| Technology                     | Flooded        |
| EAN/GTIN                       | 3661024044127  |
| Voltage                        | 12 V           |
| Capacity                       | 45.0 Ah        |
| CCA                            | 390 A          |
| Length                         | 237 mm         |
| Width                          | 127 mm         |
| Height                         | 227 mm         |
| Box size                       | B24            |
| Polarity                       | ETN 0          |
| Terminal Type                  | JIS taper post |
| Hold Down                      | B1             |
| Weights (subject of variation) | 11.80 kg       |