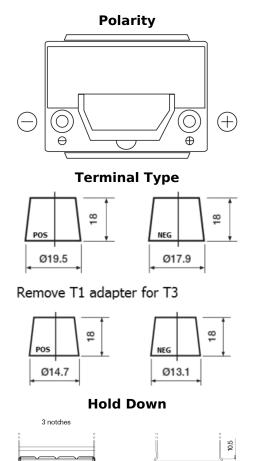

## Formula Xtreme FA406

| Part number                    | FA406          |
|--------------------------------|----------------|
| Technology                     | Flooded        |
| EAN/GTIN                       | 3661024047005  |
| Voltage                        | 12 V           |
| Capacity                       | 40.0 Ah        |
| CCA                            | 350 A          |
| Length                         | 187 mm         |
| Width                          | 127 mm         |
| Height                         | 220 mm         |
| Box size                       | B19            |
| Polarity                       | ETN 0          |
| Terminal Type                  | JIS taper post |
| Hold Down                      | B1             |
| Weights (subject of variation) | 9.30 kg        |