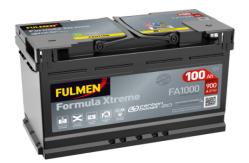

## Formula Xtreme FA1000

| Part number                    | FA1000        |
|--------------------------------|---------------|
| Technology                     | Flooded       |
| EAN/GTIN                       | 3661024044257 |
| Voltage                        | 12 V          |
| Capacity                       | 100.0 Ah      |
| CCA                            | 900 A         |
| Length                         | 353 mm        |
| Width                          | 175 mm        |
| Height                         | 190 mm        |
| Box size                       | L05           |
| Polarity                       | ETN 0         |
| Terminal Type                  | EN taper post |
| Hold Down                      | B13           |
| Weights (subject of variation) | 22.60 kg      |
|                                |               |