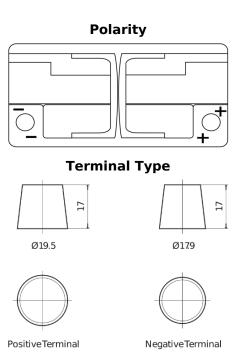

## Formula Xtreme FA1000

| Part number                    | FA1000        |
|--------------------------------|---------------|
| Technology                     | Flooded       |
| EAN/GTIN                       | 3661024044257 |
| Voltage                        | 12 V          |
| Capacity                       | 100.0 Ah      |
| CCA                            | 900 A         |
| Length                         | 353 mm        |
| Width                          | 175 mm        |
| Height                         | 190 mm        |
| Box size                       | L05           |
| Polarity                       | ETN 0         |
| Terminal Type                  | EN taper post |
| Hold Down                      | B13           |
| Weights (subject of variation) | 22.60 kg      |
|                                |               |