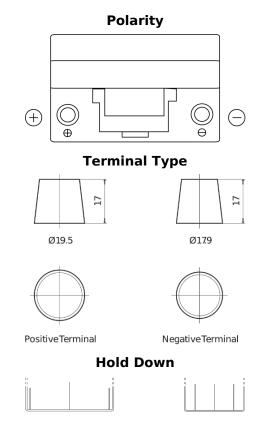

## **Dual EFB EZ650**

| Part number                    | EZ650         |
|--------------------------------|---------------|
| Technology                     | EFB           |
| EAN/GTIN                       | 3661024037648 |
| Voltage                        | 12 V          |
| Capacity                       | 75.0 Ah       |
| CCA                            | 750 A         |
| Watt hour                      | 650 Wh        |
| Length                         | 260 mm        |
| Width                          | 173 mm        |
| Height                         | 222 mm        |
| Box size                       | D26           |
| Polarity                       | ETN 1         |
| Terminal Type                  | EN taper post |
| Hold Down                      | В0            |
| Weights (subject of variation) | 19.00 kg      |