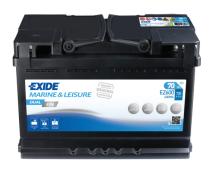

## **Dual EFB EZ600**

| Part number                    | EZ600         |
|--------------------------------|---------------|
| Technology                     | EFB           |
| EAN/GTIN                       | 3661024037488 |
| Voltage                        | 12 V          |
| Capacity                       | 70.0 Ah       |
| CCA                            | 760 A         |
| Watt hour                      | 600 Wh        |
| Length                         | 278 mm        |
| Width                          | 175 mm        |
| Height                         | 190 mm        |
| Box size                       | L03           |
| Polarity                       | ETN 0         |
| Terminal Type                  | EN taper post |
| Hold Down                      | B13           |
| Weights (subject of variation) | 19.30 kg      |