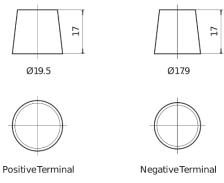

|
|--------------------------------|---------------|
| Technology                     | EFB           |
| EAN/GTIN                       | 3661024037488 |
| Voltage                        | 12 V          |
| Capacity                       | 70.0 Ah       |
| CCA                            | 760 A         |
| Watt hour                      | 600 Wh        |
| Length                         | 278 mm        |
| Width                          | 175 mm        |
| Height                         | 190 mm        |
| Box size                       | L03           |
| Polarity                       | ETN 0         |
| Terminal Type                  | EN taper post |
| Hold Down                      | B13           |
| Weights (subject of variation) | 19.30 kg      |



## **Terminal Type**



## **Hold Down**



Design, features and specifications are subject to change without notice. We disclaim any representation or warranty, express or implied, concerning the data or recommendations, and in no event shall be liable for any loss or damage claimed to have arisen as a result. Some products may not be available in your local market.