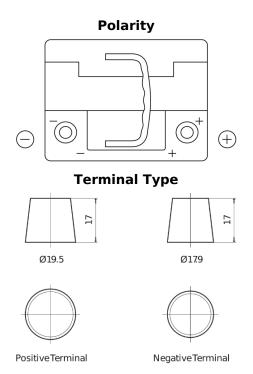

## **Futura CA530**

| Part number                    | CA530         |
|--------------------------------|---------------|
| Technology                     | Flooded       |
| EAN/GTIN                       | 3661024014205 |
| Voltage                        | 12 V          |
| Capacity                       | 53.0 Ah       |
| CCA                            | 540 A         |
| Length                         | 207 mm        |
| Width                          | 175 mm        |
| Height                         | 190 mm        |
| Box size                       | L01           |
| Polarity                       | ETN 0         |
| Terminal Type                  | EN taper post |
| Hold Down                      | B13           |
| Weights (subject of variation) | 12.70 kg      |