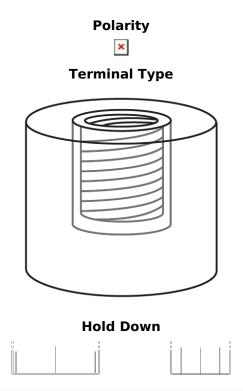

## **Equipment Li-Ion EV3800S/36**

| Part number                    | EV3800S/36    |
|--------------------------------|---------------|
| Technology                     | Li-lon        |
| EAN/GTIN                       | 3661024038010 |
| Voltage                        | 36 V          |
| Capacity                       | 100.0 Ah      |
| Watt hour                      | 3800 Wh       |
| Length                         | 520 mm        |
| Width                          | 269 mm        |
| Height                         | 221 mm        |
| Box size                       | H52           |
| Polarity                       | ETN 4         |
| Terminal Type                  | Female M8     |
| Hold Down                      | В0            |
| Weights (subject of variation) | 35.50 kg      |