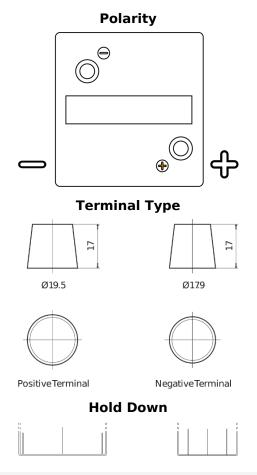

## Vintage EU80-6

| Part number                    | EU80-6        |
|--------------------------------|---------------|
| Technology                     | Flooded       |
| EAN/GTIN                       | 3661024036160 |
| Voltage                        | 6 V           |
| Capacity                       | 80.0 Ah       |
| CCA                            | 600 A         |
| Length                         | 158 mm        |
| Width                          | 165 mm        |
| Height                         | 220 mm        |
| Box size                       | M02           |
| Polarity                       | ETN 0         |
| Terminal Type                  | EN taper post |
| Hold Down                      | В0            |
| Weights (subject of variation) | 11.00 kg      |