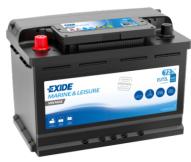

## Vintage EU72L

| Part number                    | EU72L         |
|--------------------------------|---------------|
| Technology                     | Flooded       |
| EAN/GTIN                       | 3661024036283 |
| Voltage                        | 12 V          |
| Capacity                       | 72.0 Ah       |
| CCA                            | 640 A         |
| Length                         | 278 mm        |
| Width                          | 175 mm        |
| Height                         | 190 mm        |
| Box size                       | L03           |
| Polarity                       | ETN 1         |
| Terminal Type                  | EN taper post |
| Hold Down                      | B13           |
| Weights (subject of variation) | 16.00 kg      |