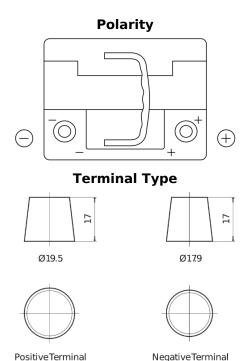

## **Futura CA472**

| Part number                    | CA472         |
|--------------------------------|---------------|
| Technology                     | Flooded       |
| EAN/GTIN                       | 3661024014267 |
| Voltage                        | 12 V          |
| Capacity                       | 47.0 Ah       |
| CCA                            | 450 A         |
| Length                         | 207 mm        |
| Width                          | 175 mm        |
| Height                         | 175 mm        |
| Box size                       | LB1           |
| Polarity                       | ETN 0         |
| Terminal Type                  | EN taper post |
| Hold Down                      | B13           |
| Weights (subject of variation) | 11.40 kg      |