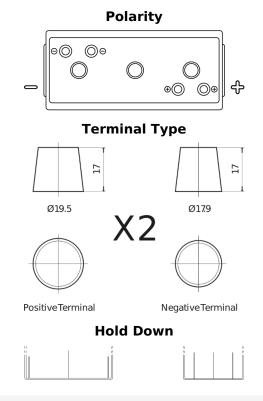

## Vintage EU200-6

| Part number                    | EU200-6             |
|--------------------------------|---------------------|
| Technology                     | Flooded             |
| EAN/GTIN                       | 3661024036139       |
| Voltage                        | 6 V                 |
| Capacity                       | 200.0 Ah            |
| CCA                            | 1150 A              |
| Length                         | 398 mm              |
| Width                          | 174 mm              |
| Height                         | 234 mm              |
| Box size                       | M06                 |
| Polarity                       | ETN 0               |
| Terminal Type                  | Twin EN taper posts |
| Hold Down                      | В0                  |
| Weights (subject of variation) | 27.80 kg            |