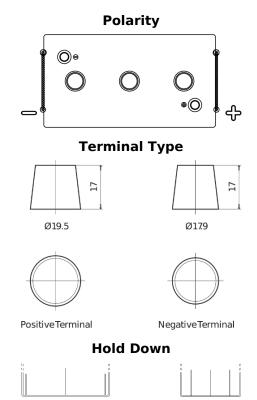

## Vintage EU165-6

| Part number                    | EU165-6       |
|--------------------------------|---------------|
| Technology                     | Flooded       |
| EAN/GTIN                       | 3661024036146 |
| Voltage                        | 6 V           |
| Capacity                       | 165.0 Ah      |
| CCA                            | 900 A         |
| Length                         | 330 mm        |
| Width                          | 174 mm        |
| Height                         | 234 mm        |
| Box size                       | M05           |
| Polarity                       | ETN 0         |
| Terminal Type                  | EN taper post |
| Hold Down                      | В0            |
| Weights (subject of variation) | 25.00 kg      |