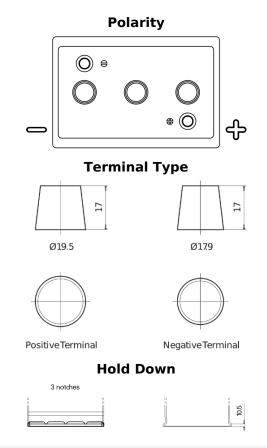

## Vintage EU140-6

| Part number                    | EU140-6       |
|--------------------------------|---------------|
| Part Humber                    | E0140-0       |
| Technology                     | Flooded       |
| EAN/GTIN                       | 3661024036153 |
| Voltage                        | 6 V           |
| Capacity                       | 140.0 Ah      |
| CCA                            | 900 A         |
| Length                         | 257 mm        |
| Width                          | 175 mm        |
| Height                         | 236 mm        |
| Box size                       | M04           |
| Polarity                       | ETN 0         |
| Terminal Type                  | EN taper post |
| Hold Down                      | B1            |
| Weights (subject of variation) | 18.40 kg      |