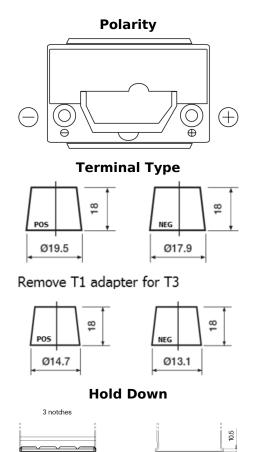

## **Futura CA456**

| Part number                    | CA456          |
|--------------------------------|----------------|
| Technology                     | Flooded        |
| EAN/GTIN                       | 3661024016469  |
| Voltage                        | 12 V           |
| Capacity                       | 45.0 Ah        |
| CCA                            | 390 A          |
| Length                         | 237 mm         |
| Width                          | 127 mm         |
| Height                         | 227 mm         |
| Box size                       | B24            |
| Polarity                       | ETN 0          |
| Terminal Type                  | JIS taper post |
| Hold Down                      | B1             |
| Weights (subject of variation) | 11.80 kg       |