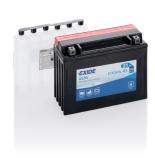

## **AGM MC (Dry) ETX24HL-BS**

| Part number                    | ETX24HL-BS    |
|--------------------------------|---------------|
| Technology                     | AGM           |
| EAN/GTIN                       | 3661024033909 |
| Voltage                        | 12 V          |
| Capacity                       | 21.0 Ah       |
| CCA                            | 350 A         |
| Length                         | 205 mm        |
| Width                          | 90 mm         |
| Height                         | 165 mm        |
| Box size                       | C71           |
| Polarity                       | ETN 0         |
| Terminal Type                  | M04           |
| Hold Down                      | В0            |
| Weights (subject of variation) | 5.80 kg       |