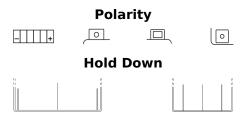

## AGM MC (Dry) ETX14L-BS

| Part number                    | ETX14L-BS     |
|--------------------------------|---------------|
| Technology                     | AGM           |
| EAN/GTIN                       | 3661024036320 |
| Voltage                        | 12 V          |
| Capacity                       | 12.0 Ah       |
| CCA                            | 200 A         |
| Length                         | 150 mm        |
| Width                          | 90 mm         |
| Height                         | 145 mm        |
| Box size                       | C56           |
| Polarity                       | ETN 0         |
| Terminal Type                  | M04           |
| Hold Down                      | B0            |
| Weights (subject of variation) | 4.50 kg       |
|                                |               |