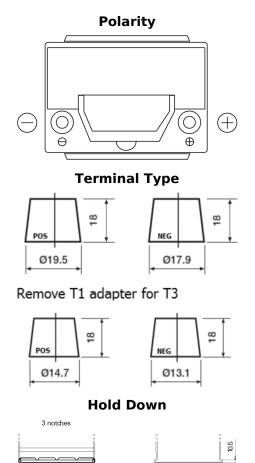

## **Futura CA406**

| Part number                    | CA406          |
|--------------------------------|----------------|
| Technology                     | Flooded        |
| EAN/GTIN                       | 3661024016919  |
| Voltage                        | 12 V           |
| Capacity                       | 40.0 Ah        |
| CCA                            | 350 A          |
| Length                         | 187 mm         |
| Width                          | 127 mm         |
| Height                         | 220 mm         |
| Box size                       | B19            |
| Polarity                       | ETN 0          |
| Terminal Type                  | JIS taper post |
| Hold Down                      | B1             |
| Weights (subject of variation) | 9.30 kg        |