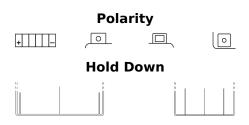

## AGM MC (Dry) ETX14AH-BS

| Part number                    | ETX14AH-BS    |
|--------------------------------|---------------|
| Technology                     | AGM           |
| EAN/GTIN                       | 3661024033770 |
| Voltage                        | 12 V          |
| Capacity                       | 12.0 Ah       |
| CCA                            | 210 A         |
| Length                         | 135 mm        |
| Width                          | 90 mm         |
| Height                         | 165 mm        |
| Box size                       | C49           |
| Polarity                       | ETN 1         |
| Terminal Type                  | M04           |
| Hold Down                      | B0            |
| Weights (subject of variation) | 4.90 kg       |